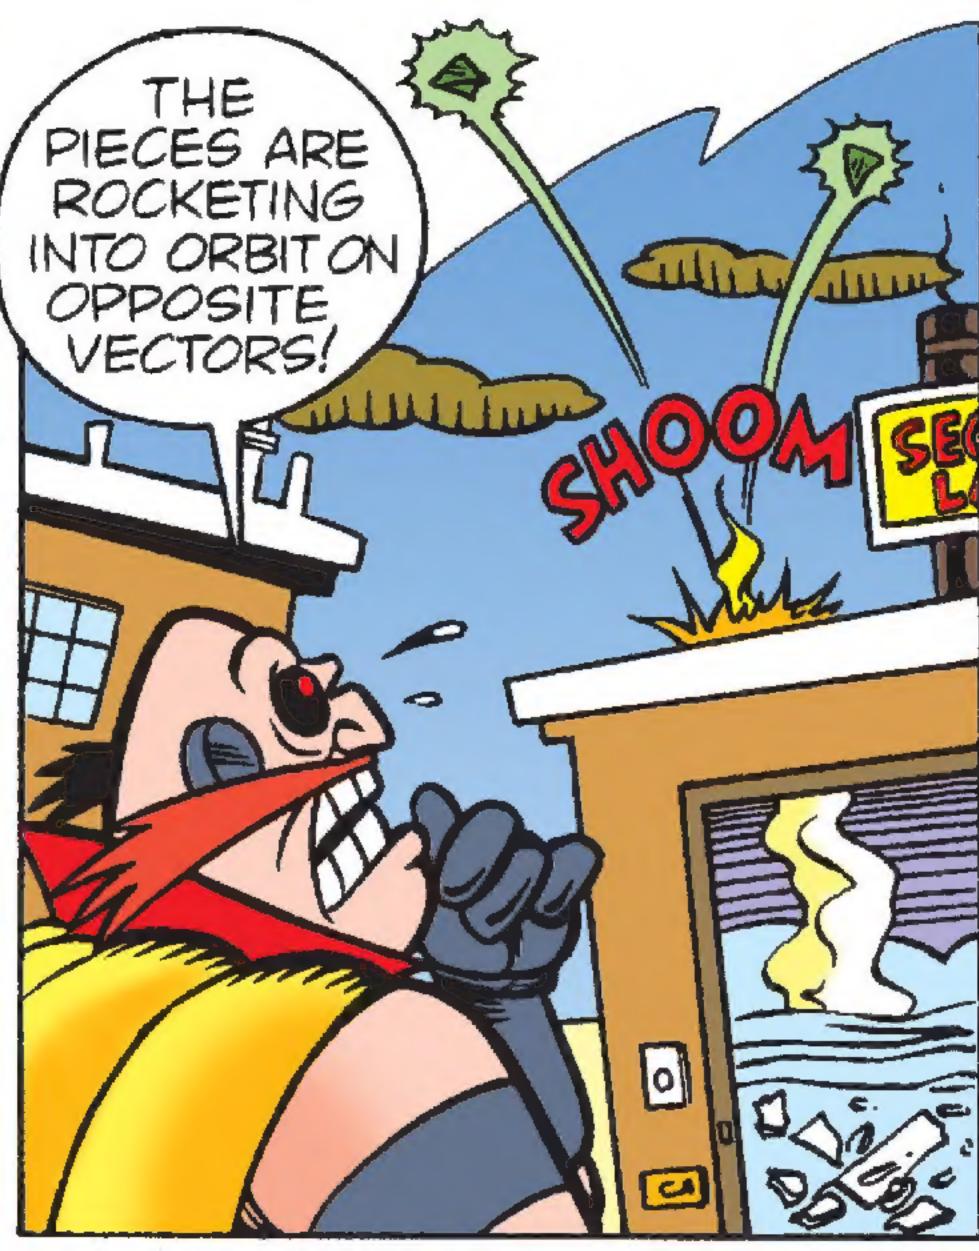

"-- BUT IT'S ONLY HALF A CHAOS EMERALD?

"I SEE ... THE TWO GEMS HAVE A MAGNETIC ATTRACTION!

"AND THEY'RE SO POWERFUL THAT THE SHARD WILL TUNNEL THROUGH SOLID ROCK TO JOIN WITH THE WHOLE

"... BUT BEWARE!

"FOR IF ONE EMERALD SUDDENLY BECOMES ONE AND A HALF...

"... THE ENERGY IMBALANCE WILL BLOW THE (6)
ISLAND TO BITS! (6)